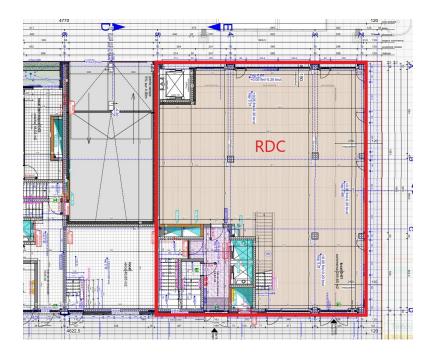

#### **DESCRIPTION**

Office of standing located at Esch-sur-Alzette in the new Belval with a surface of +/- 115,3 m² close to all conveniences. Composition: A closed office of 11,35m² for 1 to 2 persons, second closed office of 19.9m² for 2 to 4 persons and a third closed office of 20.35 m² for 2 to 4 persons. A large open space to arrange at your convenience, canteen, reception area, sanitary facilities for women and men, kitchenette and shower room. All fully air-conditioned. The price of the rent is without VATCharges included in the rental price: Water, heating, electricity, Wi-Fi and secure high-speed Internet, daily maintenance, reception and distribution of mail and parcels, technical assistance, secure access to the building 24/7 with a badge, office layout with high-end furniture and custom closets, storage space, video surveillance, organization and management of all your professional events, access control, parking to rent on site according to availability at the time.For further information or ...

## **CHARACTERISTICS**

Number of pieces: -Nb. chamber (s): -Area: 360m<sup>2</sup> Nb. of bathrooms: -Equipped kitchen: Non

- ✓ Lux Immo Concept
- **⊘** 143B route de Luxembourg L-4973
- (+352) 27 62 29 42
- https://www.luximmoconcept.ovh/en/detail-107531