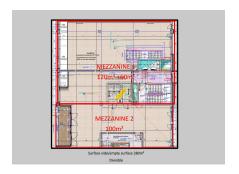

#### **DESCRIPTION**

Office of standing located at Esch-sur-Alzette in the new Belval with a surface of +/- 115,3 m² close to all conveniences. Composition: A closed office of 11,35m² for 1 to 2 persons, second closed office of 19.9m² for 2 to 4 persons and a third closed office of 20.35 m² for 2 to 4 persons. A large open space to arrange at your convenience, canteen, reception area, sanitary facilities for women and men, kitchenette and shower room. All fully air-conditioned. The price of the rent is without VATCharges included in the rental price: Water, heating, electricity, Wi-Fi and secure high-speed Internet, daily maintenance, reception and distribution of mail and parcels, technical assistance, secure access to the building 24/7 with a badge, office layout with high-end furniture and custom closets, storage space, video surveillance, organization and management of all your professional events, access control, parking to rent on site according to availability at the time.For further information or ...

## **CHARACTERISTICS**

Number of pieces: -Nb. chamber (s): -Area: 360m<sup>2</sup> Nb. of bathrooms: -Equipped kitchen: Non

- ✓ Lux Immo Concept
- **⊘** 143B route de Luxembourg L-4973
- (+352) 27 62 29 42
- https://www.luximmoconcept.ovh/en/detail-107531