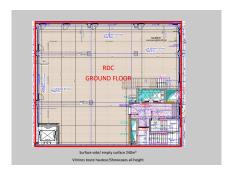

#### **DESCRIPTION**

Office of standing located at Esch-sur-Alzette in the new Belval with a surface of +/- 115,3 m² close to all conveniences. Composition: A closed office of 11,35m² for 1 to 2 persons, second closed office of 19.9m² for 2 to 4 persons and a third closed office of 20.35 m² for 2 to 4 persons. A large open space to arrange at your convenience, canteen, reception area, sanitary facilities for women and men, kitchenette and shower room. All fully air-conditioned. The price of the rent is without VATCharges included in the rental price: Water, heating, electricity, Wi-Fi and secure high-speed Internet, daily maintenance, reception and distribution of mail and parcels, technical assistance, secure access to the building 24/7 with a badge, office layout with high-end furniture and custom closets, storage space, video surveillance, organization and management of all your professional events, access control, parking to rent on site according to availability at the time.For further information or ...

## **CHARACTERISTICS**

Number of pieces: -Nb. chamber (s): -Area: 360m<sup>2</sup> Nb. of bathrooms: -Equipped kitchen: Non

- ✓ Lux Immo Concept
- **⊘** 143B route de Luxembourg L-4973
- (+352) 27 62 29 42
- https://www.luximmoconcept.ovh/en/detail-107531