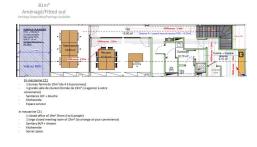

### DESCRIPTION

Office of standing located at Esch-sur-Alzette in the new Belval with a surface of +/- 115,3 m<sup>2</sup> close to all conveniences.Composition : A closed office of 11,35m<sup>2</sup> for 1 to 2 persons, second closed office of 19.9m<sup>2</sup> for 2 to 4 persons and a third closed office of 20.35 m<sup>2</sup> for 2 to 4 persons. A large open space to arrange at your convenience, canteen, reception area, sanitary facilities for women and men, kitchenette and shower room. All fully air-conditioned. The price of the rent is without VATCharges included in the rental price: Water, heating, electricity, Wi-Fi and secure high-speed Internet, daily maintenance, reception and distribution of mail and parcels, technical assistance, secure access to the building 24/7 with a badge, office layout with high-end furniture and custom closets, storage space, video surveillance, organization and management of all your professional events, access control, parking to rent on site according to availability at the time.For further information or ...