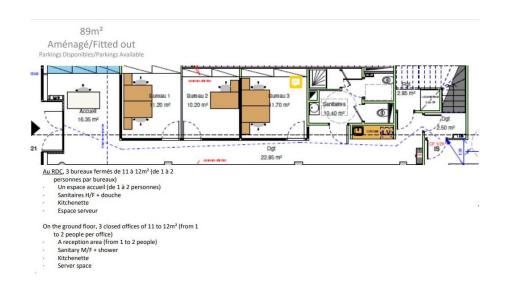

### DESCRIPTION

Office of standing located at Esch-sur-Alzette in the new Belval with a surface of +/- 115,3 m<sup>2</sup> close to all conveniences.Composition : A closed office of 11,35m<sup>2</sup> for 1 to 2 persons, second closed office of 19.9m<sup>2</sup> for 2 to 4 persons and a third closed office of 20.35 m<sup>2</sup> for 2 to 4 persons. A large open space to arrange at your convenience, canteen, reception area, sanitary facilities for women and men, kitchenette and shower room. All fully air-conditioned. The price of the rent is without VATCharges included in the rental price: Water, heating, electricity, Wi-Fi and secure high-speed Internet, daily maintenance, reception and distribution of mail and parcels, technical assistance, secure access to the building 24/7 with a badge, office layout with high-end furniture and custom closets, storage space, video surveillance, organization and management of all your professional events, access control, parking to rent on site according to availability at the time.For further information or ...