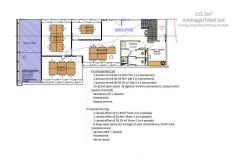

### DESCRIPTION

Office of standing located at Esch-sur-Alzette in the new Belval with a surface of +/- 115,3 m<sup>2</sup> close to all conveniences.Composition : A closed office of 11,35m<sup>2</sup> for 1 to 2 persons, second closed office of 19.9m<sup>2</sup> for 2 to 4 persons and a third closed office of 20.35 m<sup>2</sup> for 2 to 4 persons. A large open space to arrange at your convenience, canteen, reception area, sanitary facilities for women and men, kitchenette and shower room. All fully air-conditioned. The price of the rent is without VATCharges included in the rental price: Water, heating, electricity, Wi-Fi and secure high-speed Internet, daily maintenance, reception and distribution of mail and parcels, technical assistance, secure access to the building 24/7 with a badge, office layout with high-end furniture and custom closets, storage space, video surveillance, organization and management of all your professional events, access control, parking to rent on site according to availability at the time.For further information or ...