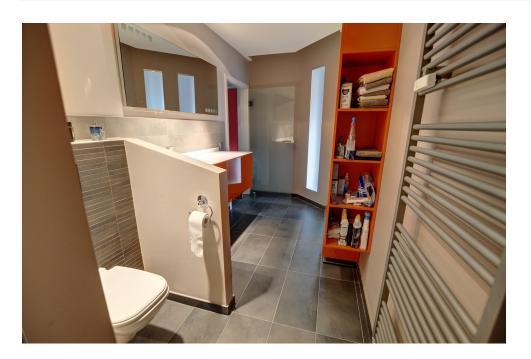

## DESCRIPTION

82 m<sup>2</sup> apartment in Soleuvre. Fully renovated in 2015 located on the first floor in a 5-storey residence close to all amenities.Compositions :Entrance hall with direct access to the living room, open-plan fitted kitchen with washing machine connection, bedroom with dressing room, shower room with WC.Basement: cellar

## **CHARACTERISTICS**

Number of pieces : 3 Nb. chamber (s) : 1 Area : 82m<sup>2</sup> Nb. of bathrooms : -Equipped kitchen : Non

Lux Immo Concept

- ◎ 143B route de Luxembourg L-4973
- (+352) 27 62 29 42
- 🖂 immo@luximmoconcept.lu
- https://www.luximmoconcept.ovh/en/detail-108167