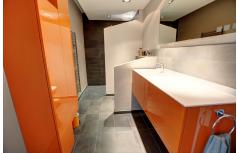

## DESCRIPTION

82 m<sup>2</sup> apartment in Soleuvre. Fully renovated in 2015 located on the first floor in a 5-storey residence close to all amenities.Compositions :Entrance hall with direct access to the living room, open-plan fitted kitchen with washing machine connection, bedroom with dressing room, shower room with WC.Basement: cellar

## **CHARACTERISTICS**

Number of pieces : 3 Nb. chamber (s) : 1 Area : 82m<sup>2</sup> Nb. of bathrooms : -Equipped kitchen : Non

Lux Immo Concept

- ◎ 143B route de Luxembourg L-4973
- (+352) 27 62 29 42
- 🖂 immo@luximmoconcept.lu
- https://www.luximmoconcept.ovh/en/detail-108167