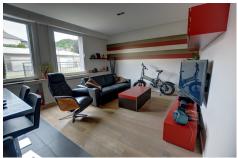

## DESCRIPTION

82 m<sup>2</sup> apartment in Soleuvre. Fully renovated in 2015 located on the first floor in a 5-storey residence close to all amenities.Compositions :Entrance hall with direct access to the living room, open-plan fitted kitchen with washing machine connection, bedroom with dressing room, shower room with WC.Basement: cellar

## **CHARACTERISTICS**

Number of pieces : 3 Nb. chamber (s) : 1 Area : 82m<sup>2</sup> Nb. of bathrooms : -Equipped kitchen : Non

Lux Immo Concept

- ◎ 143B route de Luxembourg L-4973
- (+352) 27 62 29 42
- 🖂 immo@luximmoconcept.lu
- https://www.luximmoconcept.ovh/en/detail-108167